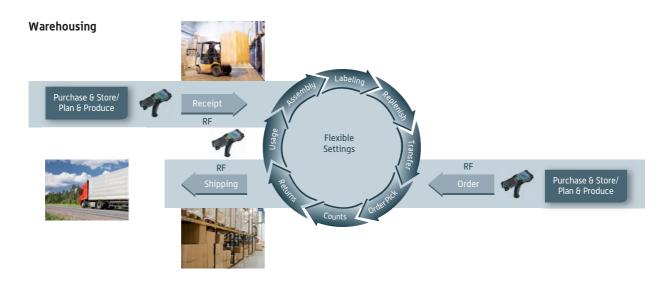

## Speed up your warehousing

With E-WMS, warehouse transactions can be processed automatically by means of barcode scanning. Goods are picked in the warehouse using barcode scanners and the information is automatically sent back to Exact Globe Next to be processed. Data can be exchanged in real-time using radio frequency (RF) or in batches using batch registration. With the advantages of full integration with Exact Globe Next and optimized logistics, E-WMS speeds up your entire warehousing process, giving you a fast return on investment.

# Eliminate paper pick lists

E-WMS eliminates the need for paper pick lists. Instead of being printed in Exact Globe Next, the lists are sent directly to a barcode scanner, which displays the pick orders based on warehouse locations. Scanning the barcodes of the items on the shelf also reduces errors. Whenever there are discrepancies between the number of items picked and the number of items in the order, the differences are automatically placed in back order in Exact Globe Next. You also have the flexibility to combine several orders in one.

### Optimize your stock management

Effectively managing your stock is an important aspect of controlling business costs. Replenishment enables you to stock your warehouse in order to prevent delays in your sales order fulfillment processes. With route optimization you can generate picking advice for the ideal processing route, as well as serial and batch items based on the item's end date. Implementing Stock Keeping Units (SKU's) facilitates even higher efficiency and accuracy results in your warehouse. This ensures significant increases in the speed and quality of your order processing.